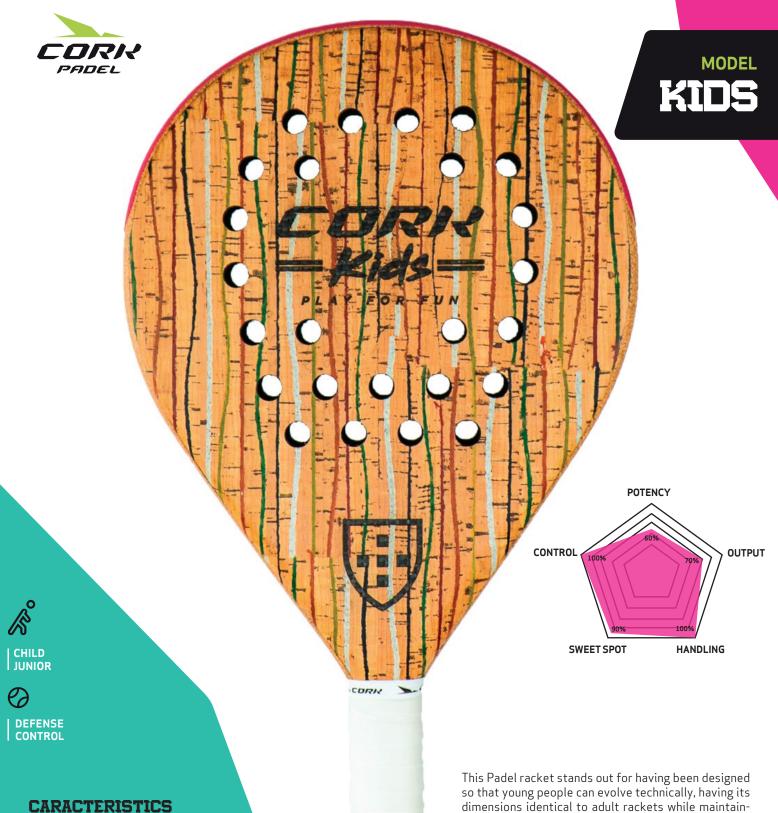

ORKPADEL.PT

HANDMADE IN PORTUGAL

EXCLUSIVE NTI-VIBRATIO SYSTEM so that young people can evolve technically, having its dimensions identical to adult rackets while maintaining a reduced weight, low balance, comfort, and extra manoeuvrability. A racket focused on control, comfort, manoeuvrability and durability. Recommended for children and young people who need a suitable weight for their physical condition. Always with the exclusive CORK PADEL's unique anti-vibration system.