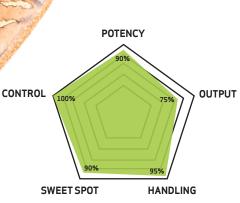

Premium Power is a racket with a diamond shape with a High Balance and is suitable for offensive players that value potency in their game.

Using the new, exclusive and unprecedented asymmetrical hole pattern, it was designed to optimize a wide sweet spot, with a hole diameter for each specific zone of the racket.

The gum in the center of the racket has a unique and innovative technology, a semi-drilled cross. This semi -drilled cross in the center translates into a controlled output with a wide and controlled sweet spot, removing the trampoline effect when defending and giving greater power in the defense moment. It has a new cap technology that further reduces vibrations derived from its softer composition and its oval shape for better grip versatility.