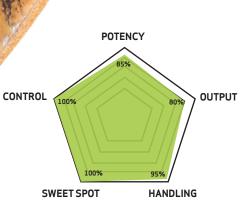

# MODEL

CONTROL 100% 85% OUTPUT

SWEET SPOT HANDLING

This Padel racket stands out for its extra comfort and maneuverability, due to its low swing and reduced weight.

It is very balanced as it uses the new, exclusive and unprecedented asymmetrical hole pattern wich was designed to optimize a wide sweet spot, with hole diameter for each specific area of the racket.

The gum in the center of the racket has a unique and innovative technology, a semi-drilled cross. This semi-drilled in the center translates into a controlled output with a wide and controlled sweet spot, removing the trampoline effect when defending and giving greater power in the defense moment. It has a new cap technology that further reduces vibrations derived from its softer composition and its oval shape for better grip versatility. In short, a racket balanced in all aspects of: power, control, comfort, handling and durability. Recommended for beginners/advanced players whose physical structure does not allow excessive weights.