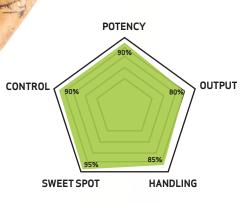

The Premium Control is a racket with a teardrop shape with a medium balance that is suitable for defensive players who prefer control in their game.

Using the new, exclusive and unprecedented asymmetrical hole pattern, it was designed to optimize a wide sweet spot, with a hole diameter for each specific zone of the racket.

The gum in the center of the racket has a unique and innovative technology, a semi-drilled cross. This semi -drilled cross in the center translates into a controlled output with a wide and controlled sweet spot, removing the trampoline effect when defending and giving greater power in the defense moment. It has a new cap technology that further reduces vibrations derived from its softer composition and its oval shape for better grip versatility.